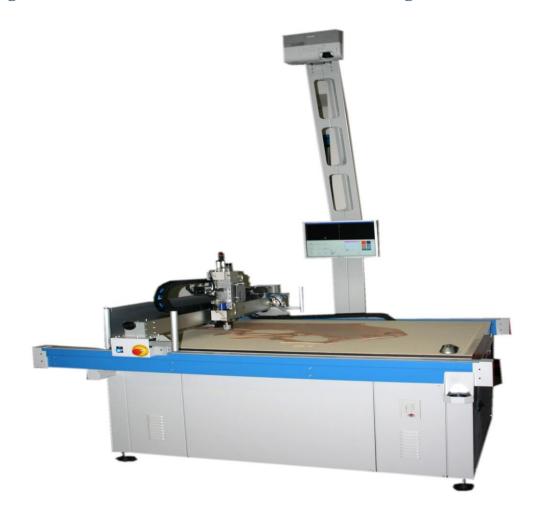

## Cutting Machine Mik Cut

Designed for Soles - Insoles - Leather Goods - Packing etc.

The cutting system has been designed for cut any leather, thunit, rubber, coming on sheets or rolls, in different types: fiberboard – multiple layer materials, thick up to 10 mm.

The machine can be used both for samples and production.

The mirror less projection allows a great resolution. It is possible to work with automating nesting.

Working area is 1500 x 1200.

## **TECHNICAL FEATURES**

Voltage: 400 Volt 50-60 Hz

Power: 5 kW

Dimensions: mt 1.90 x 1,80 h 1,50 with projection h 3,30

Weight: 750 kg